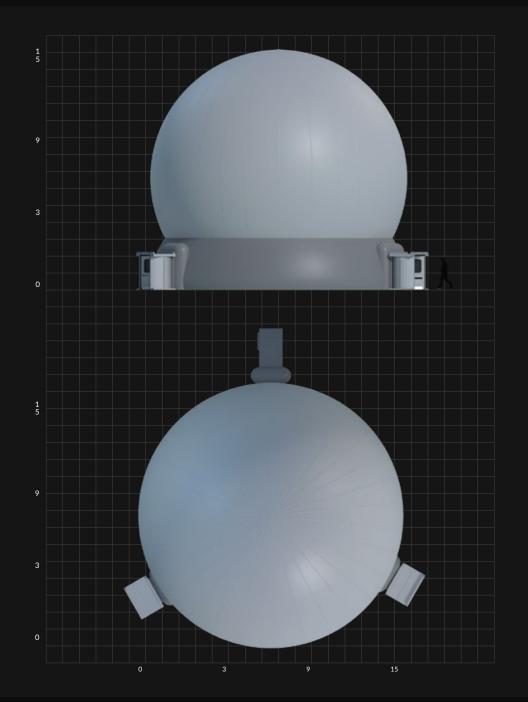

## THE STRATOSPHERE

| Internal Floor Space: 128m <sup>2</sup>                |
|--------------------------------------------------------|
| Total Footprint: 400m <sup>2</sup> (20m x 20m)         |
| Doors: 3                                               |
| Blackout Dome: Yes (optional)                          |
| Power to inflate dome: Mains supply or 30kVA generator |
| Diameter at centre: 15m                                |
|                                                        |

The 15m StratoSphere is another mid-sized StratoSphere making it extremely flexible and great for all kinds of events. Its 3 way door alignment makes for easy access and can be specified with either revolve or airlock doors.

With an internal floor space of  $128m^2$ , the 15m is a highly versatile venue space, with transformations including immersive exhibition spaces to dinner and conference events. As with all the StratoSpeheres, the projection dome can be used for any video purpose, be it presentations, movies or educational displays; the StratoSphere really is a multi-purpose, immersive and unique environment.